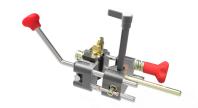

#### / Use

MF2/40 and MF2/60 are adjustable multifunction tools that allow:

- the removal PE-PVC-PR cable's outer sheath to the required length with a neat and straight cut the removal of EPR, XLPE cable's insulation to the required length with a neat and straight cut

# / Technical specifications

Fast disassembling handle. MF2/40 for cables from Ø16 to 40mm (25 to 240mm<sup>2</sup>). MF2/60 for cables from Ø16 to 58mm (25 to 630mm<sup>2</sup>).

# Advantages

Setting of the tool advance (shaving thickness).