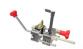

#### / Use

MF2/40 and MF2/60 are adjustable multifunction tools that allow:

- the removal PE-PVC-PR cable's outer sheath to the required length with a neat and straight cut the removal of EPR, XLPE cable's insulation to the required length with a neat and straight cut

# / Technical specifications

Fast disassembling handle. MF2/40 for cables from Ø16 to 40mm (25 to 240mm<sup>2</sup>). MF2/60 for cables from Ø16 to 58mm (25 to 630mm<sup>2</sup>).

# Advantages

Setting of the tool advance (shaving thickness).